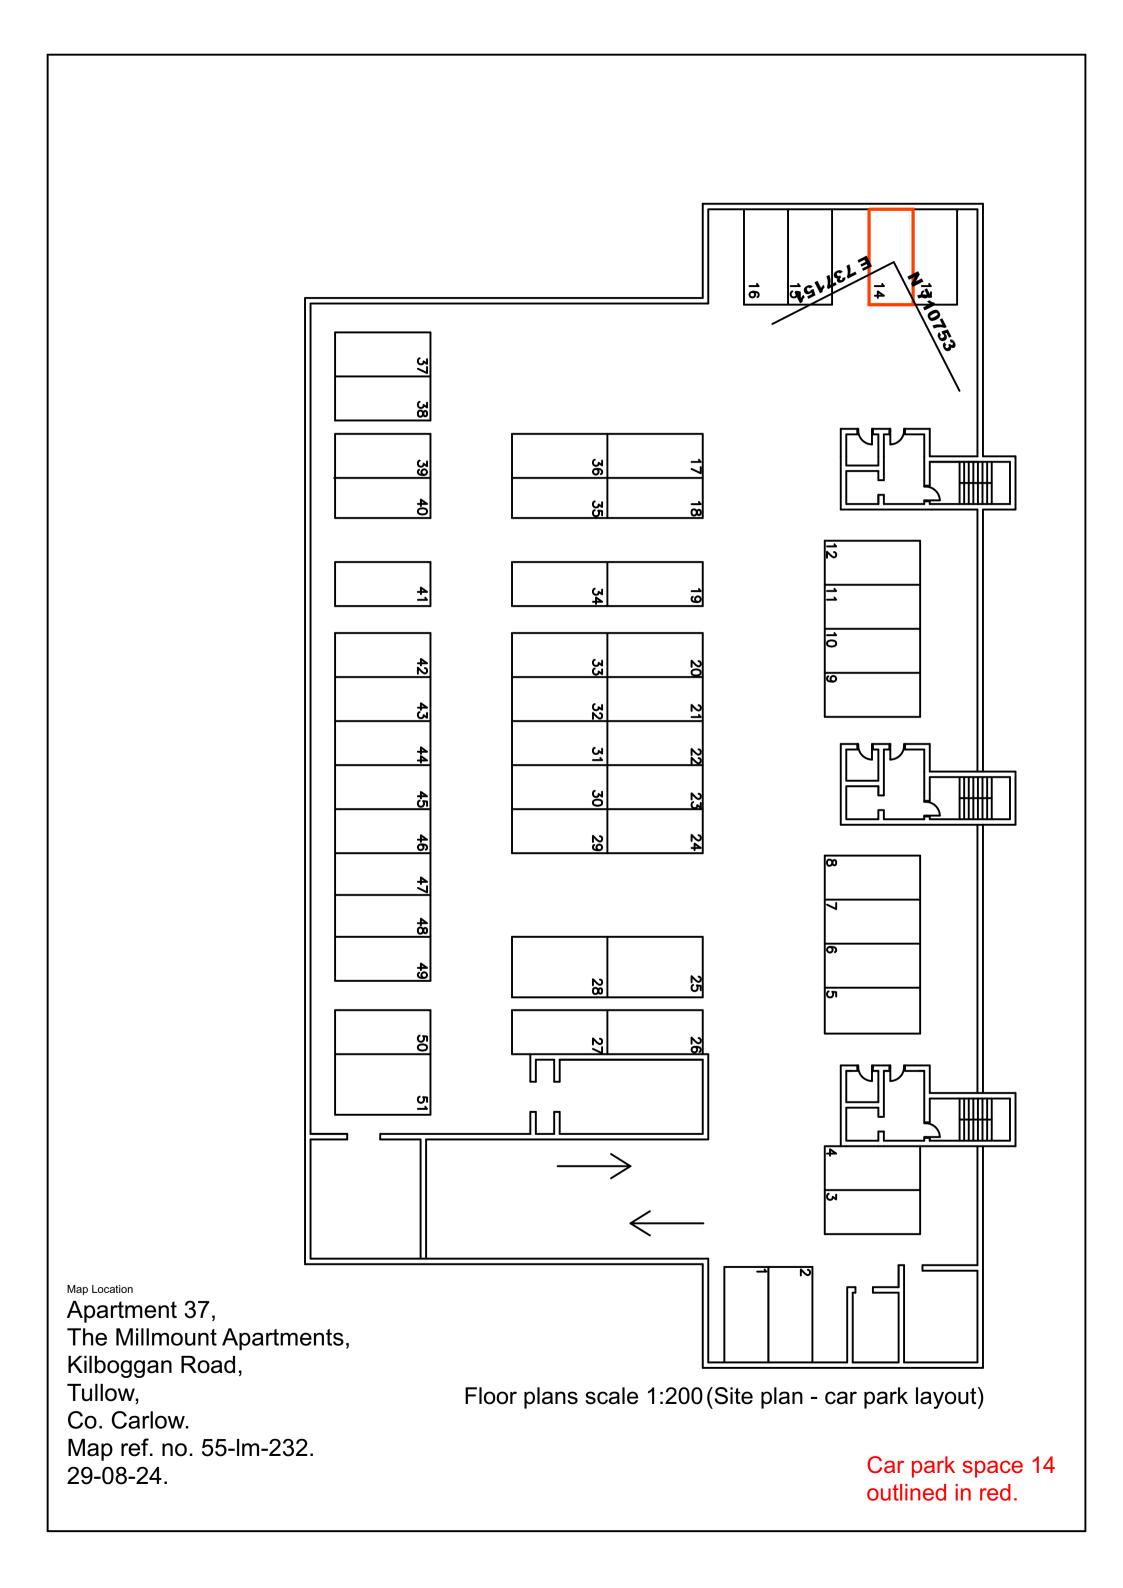

## **Apartment at:**

Apartment 37, The Millmount Apartments, Kilboggan Road, Tullow, Co. Carlow. Map ref. no. 55-lm-232. 29-08-24.

Roger Bell dip.arch.tech. Bsc CAD RIAI(arch.tech.)
MCIAT MSCSI/MRICS MCIOB Reg.No. B0255
Chartered BuildingSurveyors | Chartered Construction Mgrs.
Chartered Architectural Technologists | Executive House,
Whitestown Rd., Rush, Co. Dublin. 01-8430267 | 087-2371984
www.bellassociates.ie | surveys@bellassociates.ie