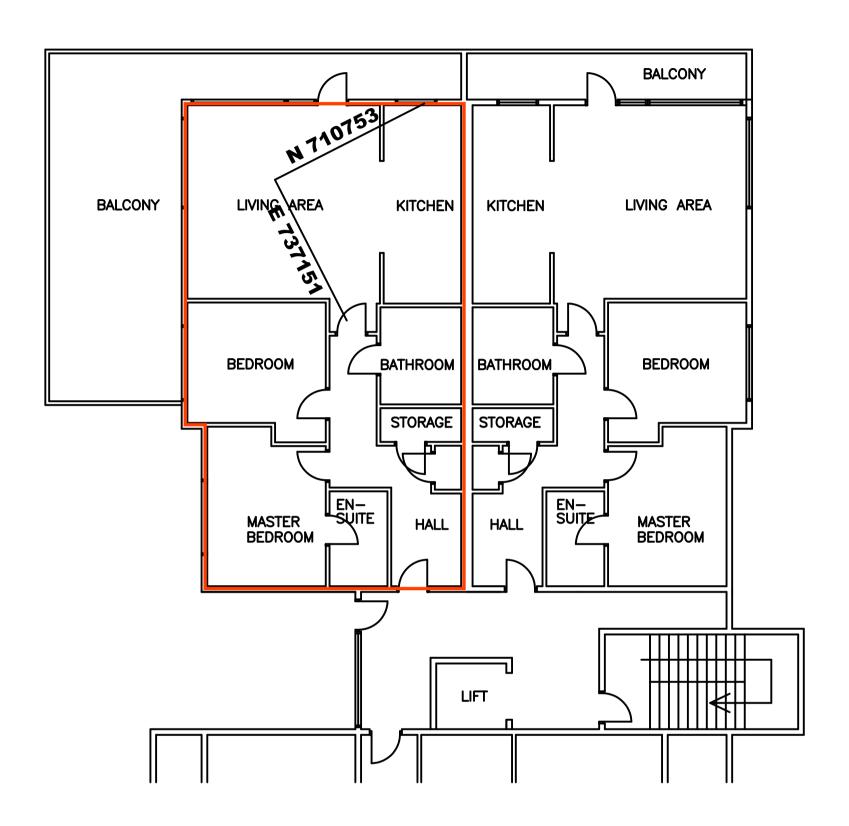

29th August, 2024.

Apartment Plan (First Floor Plan) 1:100

Apartment 37,
The Millmount Apartments,
Kilboggan Road,
Tullow,
Co. Carlow.
Map ref. no. 55-lm-232.
29-08-24.

Floor to ceiling height -2.45m

Total Property outlined in red Area = 91m2